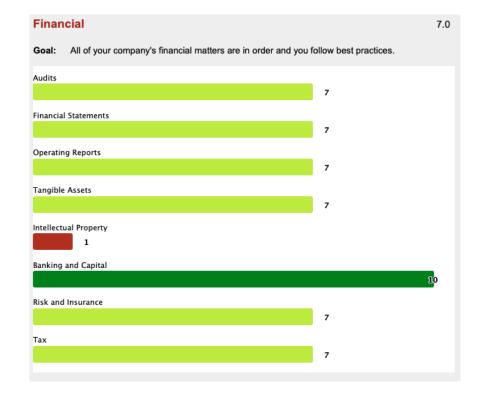

### **Financial Matters**

## Are all of your company's **financial matters in order**, and do you follow best practices?