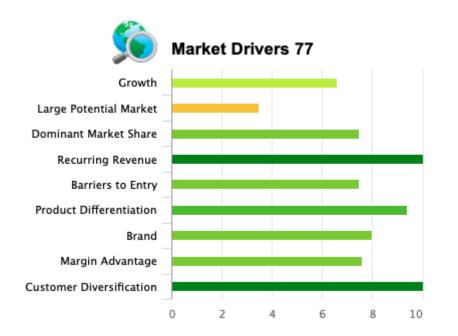

#### Does your business have a history of consistent growth greater than its competitors, and projected future revenue growth above the market's rate?

| Grow     | th                                                                                                                                                                                                                                                                                                                                                                                                                                                                                                                                                                                                                                                                                                                                                                                                                                                                                                                                                                                                                                                                                                                                                                                                                                                                                                                                                                                                                                                                                                                                                                                                                                                                                                                                                                                                                                                                                                                                                                                                                                                                                                                             |   |                              | 6.6 |
|----------|--------------------------------------------------------------------------------------------------------------------------------------------------------------------------------------------------------------------------------------------------------------------------------------------------------------------------------------------------------------------------------------------------------------------------------------------------------------------------------------------------------------------------------------------------------------------------------------------------------------------------------------------------------------------------------------------------------------------------------------------------------------------------------------------------------------------------------------------------------------------------------------------------------------------------------------------------------------------------------------------------------------------------------------------------------------------------------------------------------------------------------------------------------------------------------------------------------------------------------------------------------------------------------------------------------------------------------------------------------------------------------------------------------------------------------------------------------------------------------------------------------------------------------------------------------------------------------------------------------------------------------------------------------------------------------------------------------------------------------------------------------------------------------------------------------------------------------------------------------------------------------------------------------------------------------------------------------------------------------------------------------------------------------------------------------------------------------------------------------------------------------|---|------------------------------|-----|
| Goal:    | Your company has a history of consistent projected, future revenue growth above the second se |   | n its competitors, coupled w | ith |
| Compan   | y Growth                                                                                                                                                                                                                                                                                                                                                                                                                                                                                                                                                                                                                                                                                                                                                                                                                                                                                                                                                                                                                                                                                                                                                                                                                                                                                                                                                                                                                                                                                                                                                                                                                                                                                                                                                                                                                                                                                                                                                                                                                                                                                                                       |   |                              |     |
|          |                                                                                                                                                                                                                                                                                                                                                                                                                                                                                                                                                                                                                                                                                                                                                                                                                                                                                                                                                                                                                                                                                                                                                                                                                                                                                                                                                                                                                                                                                                                                                                                                                                                                                                                                                                                                                                                                                                                                                                                                                                                                                                                                | 5 |                              |     |
| Industry | Growth                                                                                                                                                                                                                                                                                                                                                                                                                                                                                                                                                                                                                                                                                                                                                                                                                                                                                                                                                                                                                                                                                                                                                                                                                                                                                                                                                                                                                                                                                                                                                                                                                                                                                                                                                                                                                                                                                                                                                                                                                                                                                                                         |   |                              |     |
|          |                                                                                                                                                                                                                                                                                                                                                                                                                                                                                                                                                                                                                                                                                                                                                                                                                                                                                                                                                                                                                                                                                                                                                                                                                                                                                                                                                                                                                                                                                                                                                                                                                                                                                                                                                                                                                                                                                                                                                                                                                                                                                                                                |   | 7                            |     |
| Custome  | er Advantage                                                                                                                                                                                                                                                                                                                                                                                                                                                                                                                                                                                                                                                                                                                                                                                                                                                                                                                                                                                                                                                                                                                                                                                                                                                                                                                                                                                                                                                                                                                                                                                                                                                                                                                                                                                                                                                                                                                                                                                                                                                                                                                   |   |                              |     |
|          |                                                                                                                                                                                                                                                                                                                                                                                                                                                                                                                                                                                                                                                                                                                                                                                                                                                                                                                                                                                                                                                                                                                                                                                                                                                                                                                                                                                                                                                                                                                                                                                                                                                                                                                                                                                                                                                                                                                                                                                                                                                                                                                                |   | 9                            |     |
|          |                                                                                                                                                                                                                                                                                                                                                                                                                                                                                                                                                                                                                                                                                                                                                                                                                                                                                                                                                                                                                                                                                                                                                                                                                                                                                                                                                                                                                                                                                                                                                                                                                                                                                                                                                                                                                                                                                                                                                                                                                                                                                                                                |   |                              |     |

### Does the market support significant growth of your business?

| Large Potential Market                                        |   |  |
|---------------------------------------------------------------|---|--|
| Goal: The market supports significant growth of the business. |   |  |
| Market Size                                                   |   |  |
|                                                               | 7 |  |
| Niche Clarity                                                 |   |  |
| 5                                                             |   |  |
| Competitive Monitoring<br>2                                   |   |  |
| Future Market Growth<br>O                                     |   |  |

#### Does your business own the highest percentage of the available market relative to its competitors?

| Domi   | nant Market Share                                       | 7.5                                       |
|--------|---------------------------------------------------------|-------------------------------------------|
| Goal:  | Your company owns the highest percentag<br>competitors. | e of the available market relative to its |
| Market | Definition                                              | Jo                                        |
| Domina | nt Market Position                                      | 5                                         |
| Market | Communication                                           | 3                                         |
|        |                                                         | 10                                        |

#### Are there significant obstacles facing a new entrant into your business' market?

| Barriers to Entry                                                                      | 7.5 |
|----------------------------------------------------------------------------------------|-----|
| Goal: There are significant obstacles facing a new entrant into your company's market. |     |
| Barriers to Entry Types                                                                |     |
|                                                                                        | 10  |
| Legal Barriers Documentation<br>0                                                      |     |
| Market Barriers Documentation 5                                                        |     |
| Capital Barriers Documentation<br>0                                                    |     |

#### Does your business enjoy gross and net margins greater than the industry norm?

| Margin Advantage                                                                | 7.6 |
|---------------------------------------------------------------------------------|-----|
| Goal: Your company enjoys gross and net margins greater than the industry norm. |     |
| Quantifiable Advantage                                                          |     |
|                                                                                 | 10  |
| Margin Trends<br>O                                                              |     |
| Margin Improvement Process 4                                                    |     |
| Margin Advantage                                                                |     |
|                                                                                 | 10  |
|                                                                                 |     |

## Does your business have a well-diversified customer base?

| Customer Diversification                                 |                  |
|----------------------------------------------------------|------------------|
| Goal: Your company has a well-diversified customer base. |                  |
| Customer Concentration                                   |                  |
|                                                          | 1 <mark>0</mark> |
| Trend Analysis                                           |                  |
|                                                          | 1 <mark>0</mark> |
| Future Customer Diversification                          |                  |
|                                                          | 10               |
|                                                          |                  |