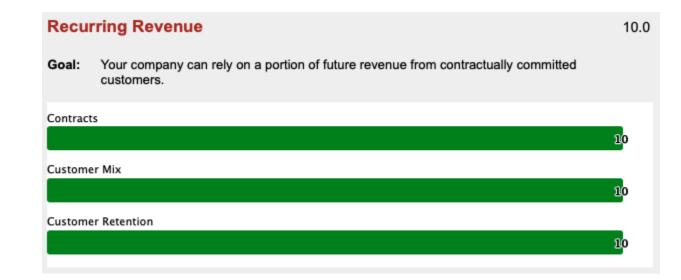

#### **Recurring Revenue**

## Can your business rely on a portion of future revenue from contractually committed customers?