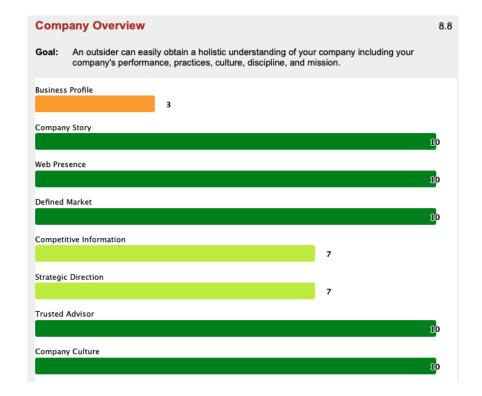

### **24 Value Drivers**

Our first step in working together is to generate a "Value Driver" assessment that gives you a stepby-step, prioritized roadmap of how to increase the value of your business for a "right fit" buyer that we find for you. What follows is an overview and description of each value driver.

### **24 Value Drivers**

### 1

### Can an outsider easily obtain a holistic understanding of your business, including its performance, practices, culture, discipline and mission?