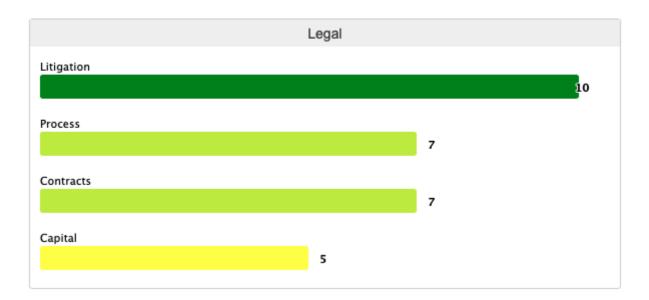

### Do you have all **legal** matters in order, documented, and does your business follow best legal practices?